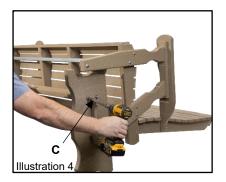

## Instructions:

- 1. Unpack items from box(es). Be sure to match any numbers & letters that you may find on the pieces.
- To begin, line up the back section of your glider with the seat (Illustration 2)
- Install (8) ¼" x 3" carriage bolts (A) into the pre-drilled holes to attach the seat and back together. (Illustration 2)
- 4. Install (4) ¼ x 3 ½" Carriage bolts through the legs, attaching them to the seat with (D). Repeat on other side.
- 5. Install 3" Carriage bolts (A) securing glider arm to the back support. (Illustration 3) Repeat on other side.
- Install glider base bracing with 4 ¼ x3" (C) Lags. Repeat on other side. (Illustration 5)