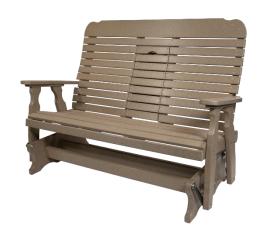

## #642 Easy Glider



## **Tools Required**

- Hammer
- #2 Square Head Bit
- Power Drill
- 7/16" Socket or 7/16" Wrench

## Included Hardware

| Α |