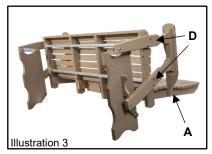

## Instructions:

- 1. Unpack items from box(es). Be sure to match any numbers & letters that you may find on the pieces.
- To begin, line up the back section of your glider with the seat (Illustration 2)
- Install (8) ¼" x 3" carriage bolts (A) into the pre-drilled holes to attach the seat and back together. (Illustration 2)
- 4. Install (4) ¼ x 3 ½" Carriage bolts through the legs, attaching them to the seat with (D). Repeat on other side.
- 5. Install 3" Carriage bolts (A) securing glider arm to the back support. (Illustration 3) Repeat on other side.
- Install glider base bracing with 4 ¼ x3" (C) Lags. Repeat on other side. (Illustration 5)