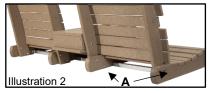

## Instructions:

- 1. Unpack items from box(es). Be sure to match any numbers & letters that you may find on the pieces.
- To begin, line up the back section of your glider with the seat (Illustration 2)
- Install (8) ¼" x 3" carriage bolts (A) into the pre-drilled holes to attach the seat and back together. (Illustration 2)
- 4. Install (4) ¼ x 3 ½" Carriage bolts through the legs, attaching them to the seat with (D). Repeat on other side.
- 5. Install 3" Carriage bolts (A) securing glider arm to the back support. (Illustration 3) Repeat on other side.
- Install glider base bracing with 4 ¼ x3" (C) Lags. Repeat on other side. (Illustration 5)