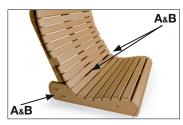

### Included Hardware

| A | <u> </u> | 8 | 1/4" x 3"<br>Carriage Bolt |
|---|----------|---|----------------------------|
| В |          | 8 | 1/4" Nut                   |
| С |          | 2 | 5" Eye Bolt                |
| D |          | 2 | 3/8" Nuts                  |

### Instructions:

- Unpack items from box(es). Be sure to match any numbers & letters that you may find on the pieces.
- 2. To begin, set the seat upright. (Illustration 2)
- 3. Set the back into the seat. Align the pre-drilled holes. Fasten using 6 (A) 1/4" x 3" Carriage Bolts & 6 (B) 1/4" Nuts. (Illustration 3)
- Next fasten the arm of the arm/leg combo to the back using a 1 (A) ¼" x 3" Carriage Bolts & 1 (B) ¼" Nut.
   (Illustration 4) Repeat on the other side.
- 5. Fasten the leg of the arm/leg combo using a (C) 5" Eye Bolt & (D) 3/8" Nuts. (Illustration 5). Repeat on the other side.

Illustration 2

Illustration 3

Illustration 4

Illustration 5