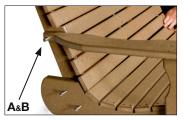

### Instructions:

- Unpack items from box(es). Be sure to match any numbers & letters that you may find on the pieces.
- 2. To begin, set the seat upright. (Illustration 2)
- 3. Set the back into the seat. Align the pre-drilled holes. Fasten using 6 (A) 1/4" x 3" Carriage Bolts & 6 (B) 1/4" Nuts. (Illustration 3)
- Next fasten the arm of the arm/leg combo to the back using a 1 (A) ¼" x 3" Carriage Bolts & 1 (B) ¼" Nut.
   (Illustration 4) Repeat on the other side.
- 5. Fasten the leg of the arm/leg combo using a (C) 5" Eye Bolt & (D) 3/8" Nuts. (Illustration 5). Repeat on the other side.