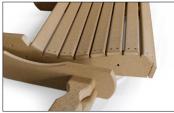

### Instructions:

- Unpack items from box(es). Be sure to match any numbers & letters that you may find on the pieces.
- 2. To begin, set the seat upright. (Illustration 2)
- 3. Set the back into the seat. Align the pre-drilled holes. Fasten using 6 (A) 1/4" x 3" Carriage Bolts & 6 (B) 1/4" Nuts. (Illustration 3)
- Next fasten the arm of the arm/leg combo to the back using a 1 (A) ¼" x 3" Carriage Bolts & 1 (B) ¼" Nut.
   (Illustration 4) Repeat on the other side.
- 5. Fasten the leg of the arm/leg combo using a (C) 5" Eye Bolt & (D) 3/8" Nuts. (Illustration 5). Repeat on the other side.

Illustration 2

Illustration 3

Illustration 4

Illustration 5