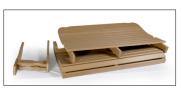

### Instructions:

- Unpack items from box(es). Be sure to match any numbers & letters that you may find on the pieces.
- 2. To begin, set the seat upright. (Illustration 2)
- 3. Set the back into the seat. Align the pre-drilled holes. Fasten using 6 (A) 1/4" x 3" Carriage Bolts & 6 (B) 1/4" Nuts. (Illustration 3)
- Next fasten the arm of the arm/leg combo to the back using a 1 (A) ¼" x 3" Carriage Bolts & 1 (B) ¼" Nut.
   (Illustration 4) Repeat on the other side.
- 5. Fasten the leg of the arm/leg combo using a (C) 5" Eye Bolt & (D) 3/8" Nuts. (Illustration 5). Repeat on the other side.

Illustration 2

Illustration 3

Illustration 4

Illustration 5