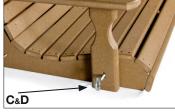

### Instructions:

- Unpack items from box(es). Be sure to match any numbers & letters that you may find on the pieces.
- 2. To begin, set the seat upright. (Illustration 2)
- 3. Set the back into the seat. Align the pre-drilled holes. Fasten using 6 (A) 1/4" x 3" Carriage Bolts & 6 (B) 1/4" Nuts. (Illustration 3)
- Next fasten the arm of the arm/leg combo to the back using a 1 (A) ¼" x 3" Carriage Bolts & 1 (B) ¼" Nut.
   (Illustration 4) Repeat on the other side.
- 5. Fasten the leg of the arm/leg combo using a (C) 5" Eye Bolt & (D) 3/8" Nuts. (Illustration 5). Repeat on the other side.